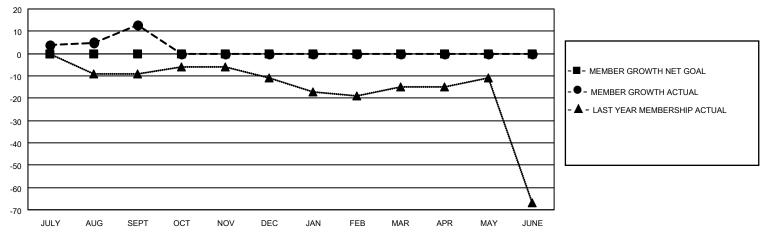

## GOALS AND ACTUAL MEMBERS CUMULATIVE

| DROPPED CLUBS: 0 |    | 8 CLUBS OF 35 ADDED 1 OR<br>MORE NEW MEMBERS | GENDER DISTRIBUTION                |              |  |
|------------------|----|----------------------------------------------|------------------------------------|--------------|--|
|                  |    | MORE NEW MEMBERS                             | MALE                               | 710 (79.60%) |  |
|                  |    |                                              | FEMALE                             | 182 (20.40%) |  |
| DROPPED MEMBERS  |    |                                              | NON BINARY                         | 0 (0.00%)    |  |
|                  | 4  |                                              | PREFER NOT TO ANSWER               | 0 (0.00%)    |  |
| DECEASED         | 1  |                                              |                                    |              |  |
| CLUB CANCELLED   | 0  | CLICK HERE FOR CUMULATIVE                    | TOTAL FAMILY UNIT MEMBERS 97       |              |  |
| OTHER            | 13 | MEMBERSHIP DATA                              |                                    |              |  |
| TOTAL            | 14 |                                              | FAMILY MEMBERS PAYING HALF DUES 49 |              |  |
|                  |    |                                              |                                    |              |  |